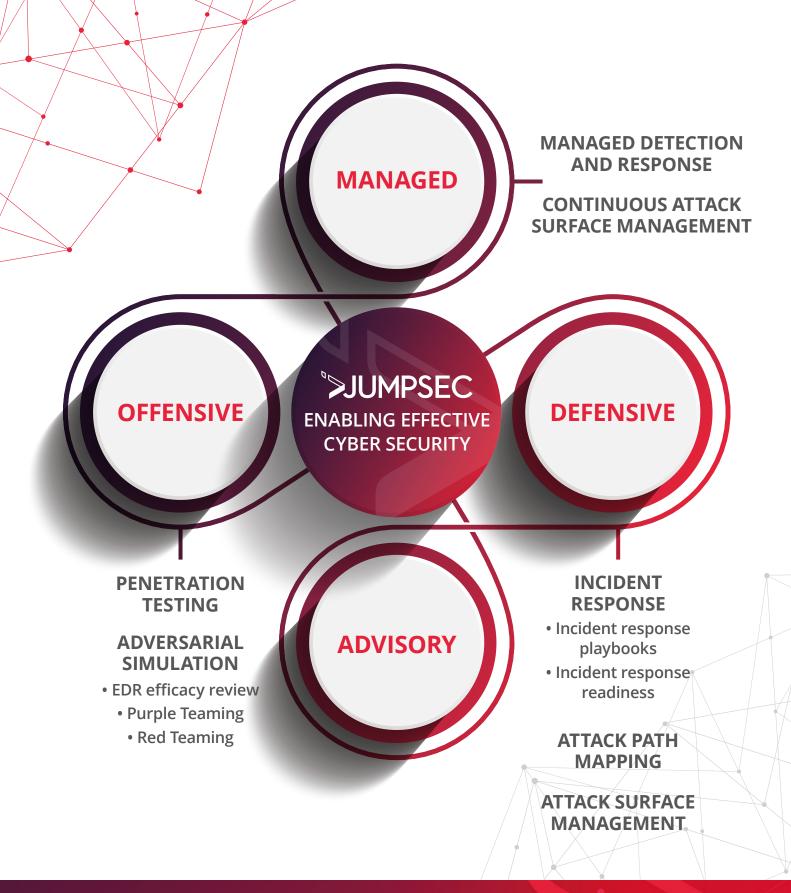

Your organisation is unique, find out how JUMPSEC cyber security capabilities creates unique future proofed cyber defences for your organisation.